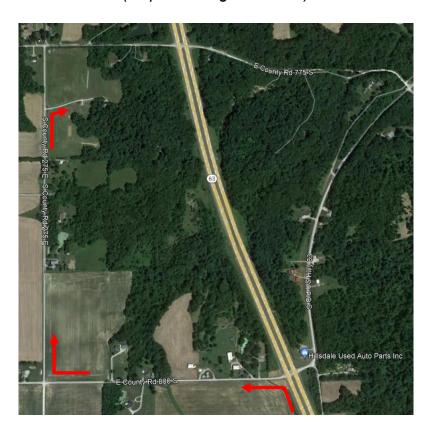

## 7820 South CR 275E -- Hillsdale Indiana

(Map & Driving Directions)

## **Driving Directions:**

- From Terre Haute, go north on Indiana SR 63 towards Clinton, IN.
- From the intersection of SR 63 & SR 163 at Clinton, proceed north on SR 63 exactly 9 miles to CR 800S. (Hillsdale Used Auto Parts will be on the northeast corner of that intersection.)
- Turn west (left) onto CR 800S
- Proceed west on CR 800S approximately 0.5 mile to CR 275E. (Look for W9UUU sign.)
- Turn north (right) onto CR 275E.
- Proceed north on CR 275E to white rock drive on your right. (Look for W9UUU sign.)
- Turn right onto property,